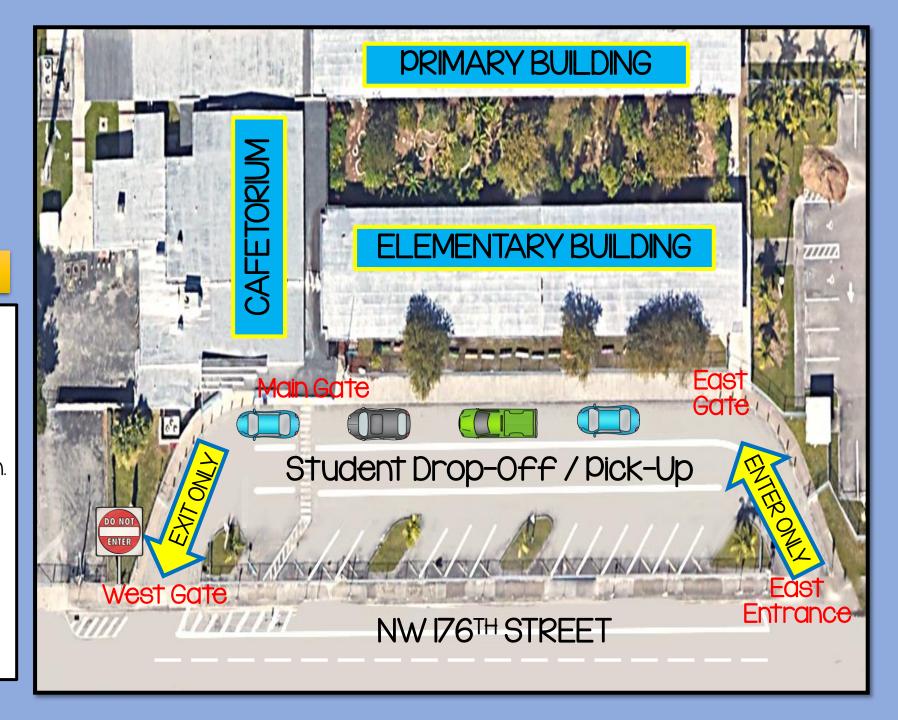

## Drop-Off at Main Entrance

### **Procedures**

- Cars enter through the East Entrance in the FIRST LANE ONLY and exit through the West Gate.
- Intermediate students (2<sup>nd</sup> 5<sup>th</sup>) exit through the East Gate onto the Front sidewalk moving towards the main entrance.
- All walkers exit the school campus on the West side onto the sidewalk.
- · All students exit the school campus through the West Gate.
- STUDENTS WILL NOT EXIT THE CAMPUS THROUGH THE EAST ENTRANCE. NO **EXCEPTIONS!**