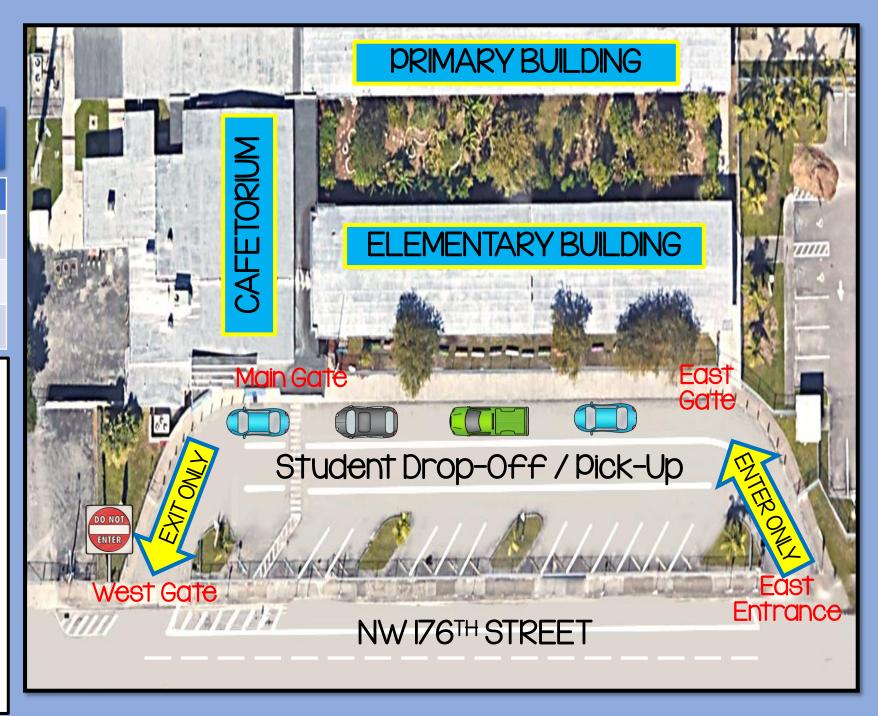

## Drop-Off at Main Entrance

### **Procedures**

- Cars enter through the East Entrance in the FIRST LANE ONLY and exit through the West Gate.
- Intermediate students (2<sup>nd</sup> 5<sup>th</sup>) exit through the East Gate onto the Front sidewalk moving towards the main entrance.
- All walkers exit the school campus on the West side onto the sidewalk.
- · All students exit the school campus through the West Gate.
- STUDENTS WILL NOT EXIT THE CAMPUS THROUGH THE EAST ENTRANCE. NO **EXCEPTIONS!**